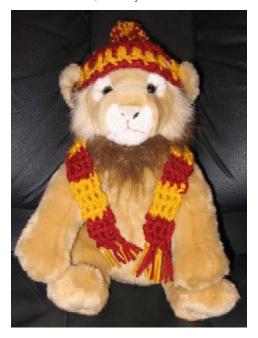

## **Hogwarts Hat & Scarf for a Plushie**

November 11, 2008 by Jennifer Ofenstein

## Hat:

Crocheted with two strands of each yarn throughout.

Row 1 – with burgundy, ch 6. SI st in first ch to form ring. Ch 3, 11 DC over ring, sI st to join. Finish off.

Row 2 – join gold to in any st, ch 3, DC in same st, 2 DC in each st around. SI st to join. Finish off.

Row 3 – join burgundy in any st, ch 3, DC in next st and each st around. Finish off.

Row 4 – join gold in any st, ch 3, DC in next st, ch 3, sk 3 dc, dc in next 8 sts, ch 3, sk 3 st, dc in remaining sts. Finish off.

Row 5 – join burgundy in any st, sc in each st around, sc over ch 3s. Finish off, weave in ends.

Attach Pom-Pom (optional)

## Scarf:

Crocheted with two strands of each yarn throughout.

ch 5

Row 1 – sc in 2nd ch from hook, sc across. Ch 1 turn.

Row 2 - sc across, ch 1 turn

Row 3 – sc across. Attach new color at top of last st. Ch 1, turn

Repeat 1-3 in alternating colors for a total of 13 blocks of color. Add fringe.

Gerrighe